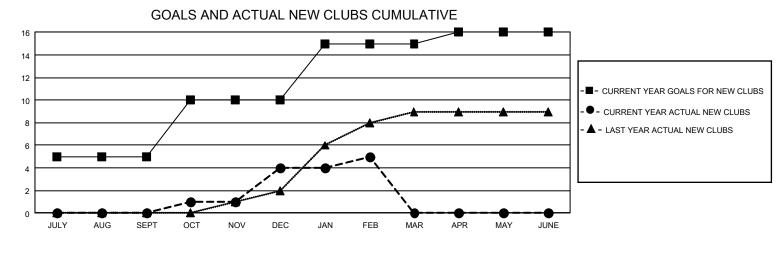

## GAT MONTHLY MEMBERSHIP PROGRESS REPORT

GMT Constitutional Area 5 - K, Group M

REPORT DOES NOT INCLUDE CLUBS IN UNDISTRICTED AREAS.

| Clubs         |               |             |               | Members               |                        |                         |                                                    |  |
|---------------|---------------|-------------|---------------|-----------------------|------------------------|-------------------------|----------------------------------------------------|--|
|               | RESULTS FOR   | R 2020-2021 |               | RESULTS FOR 2020-2021 |                        |                         |                                                    |  |
| QUARTER       | NEW CLUB GOAL | NEW CLUBS   | DROPPED CLUBS | QUARTER MEM           | BER GROWTH NET<br>GOAL | MEMBER GROWTH<br>ACTUAL | DROPPED<br>MEMBERS ACTUAL<br>(including transfers) |  |
| JULY/AUG/SEPT | 15            | 0           | 12            | JULY/AUG/SEPT         | 1072                   | 1,346                   | 994                                                |  |
| OCT/NOV/DEC   | 15            | 4           | 0             | OCT/NOV/DEC           | 834                    | 565                     | 992                                                |  |
| JAN/FEB/MAR   | 15            | 1           | 8             | JAN/FEB/MAR           | 1018                   | 235                     | 280                                                |  |
| APR/MAY/JUNE  | 3             | 0           | 0             | APR/MAY/JUNE          | 812                    | 0                       | 0                                                  |  |