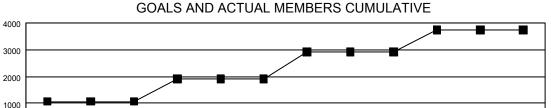

## GAT MONTHLY MEMBERSHIP PROGRESS REPORT

GMT Constitutional Area 5 - K, Group M

REPORT DOES NOT INCLUDE CLUBS IN UNDISTRICTED AREAS.

| Clubs         |               |             |               | Members               |                        |                         |                                                    |  |
|---------------|---------------|-------------|---------------|-----------------------|------------------------|-------------------------|----------------------------------------------------|--|
|               | RESULTS FOR   | R 2020-2021 |               | RESULTS FOR 2020-2021 |                        |                         |                                                    |  |
| QUARTER       | NEW CLUB GOAL | NEW CLUBS   | DROPPED CLUBS | QUARTER MEM           | BER GROWTH NET<br>GOAL | MEMBER GROWTH<br>ACTUAL | DROPPED<br>MEMBERS ACTUAL<br>(including transfers) |  |
| JULY/AUG/SEPT | 15            | 0           | 12            | JULY/AUG/SEPT         | 1072                   | 1,346                   | 994                                                |  |
| OCT/NOV/DEC   | 15            | 4           | 0             | OCT/NOV/DEC           | 834                    | 565                     | 992                                                |  |
| JAN/FEB/MAR   | 15            | 1           | 8             | JAN/FEB/MAR           | 1018                   | 235                     | 280                                                |  |
| APR/MAY/JUNE  | 3             | 0           | 0             | APR/MAY/JUNE          | 812                    | 0                       | 0                                                  |  |